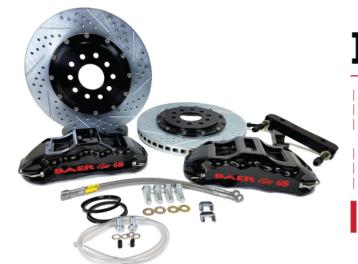

### EXT+

Baer's flagship offering Larger format 6-piston Forged monoblock (machined out of a single piece of aluminum for increased stiffness and rigidity) Larger pad volume than the Pro+ Thicker rotor than the Pro+

#### **Part #4301530**

EXT+

#### Rear Ext+ 14"

| Baer's flagship offering

Larger format 6-piston

Forged monoblock (machined out of a single piece

of aluminum for increased stiffness and rigidity)

Larger pad volume than the Pro+

- Thicker rotor than the Pro+
- Built for Ford 9" rear

Includes Banksia park brake assembly (much more modern/accurate park brake compared to our competitors drum in hat park brake systems) 18" or larger wheel required (verify fitment with template)

Part #4262701 | Ford 9"

**Part #4302489 | IRS Option** 

SYSTEMS FRONT BRAKE

BAER RAKESYSTEMS

for all systems

Billet Aluminum Master Cylinder Engineered to Match Baer Braking Performance