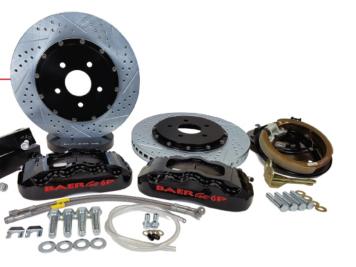

### EXT+

Baer's flagship offering Larger format 6-piston Forged monoblock (machined out of a single piece of aluminum for increased stiffness and rigidity) Larger pad volume than the Pro+ Thicker rotor than the Pro+

#### **Part #4301530**

EXT+

#### Rear Ext+ 14"

| Baer's flagship offering

Larger format 6-piston

Forged monoblock (machined out of a single piece

of aluminum for increased stiffness and rigidity)

Larger pad volume than the Pro+

- Thicker rotor than the Pro+
- Built for Ford 9" rear

Includes Banksia park brake assembly (much more modern/accurate park brake compared to our competitors drum in hat park brake systems) 18" or larger wheel required (verify fitment with template)

Part #4262701 | Ford 9"