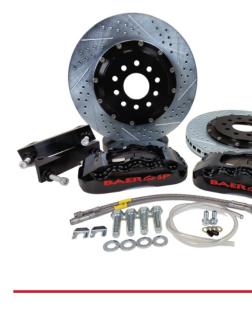

## **PRO+**

Front Pro+ 14"

**PRO+** 

with template)

Rear Pro+ 14"

Baer's Most popular offering 6-piston, 2-piece caliper | 14" 2-piece rotor - slotted, drilled & zinc plated 6061 T6 aluminum hat – bolted to rotor ring 18" or larger wheel required (verify fitment with template)

#### **Part #4301529**

| Baer's Most popular offering

6-piston, 2-piece caliper

14" 2-piece rotor - slotted, drilled & zinc plated 6061 T6 aluminum hat – bolted to rotor ring

Built for Ford 9" rear Includes Banksia park brake assembly (much more modern/accurate park brake compared to our competitors drum in hat park brake systems) 18" or larger wheel required (verify fitment

Part #4262700 | Ford 9"

Part #4302488 | IRS Option