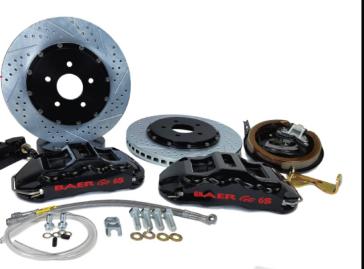

## **PRO+**

Front Pro+ 14"

**PRO+** 

with template)

Rear Pro+ 14"

Baer's Most popular offering 6-piston, 2-piece caliper | 14" 2-piece rotor - slotted, drilled & zinc plated 6061 T6 aluminum hat – bolted to rotor ring 18" or larger wheel required (verify fitment with template)

#### **Part #4301529**

| Baer's Most popular offering

6-piston, 2-piece caliper

14" 2-piece rotor - slotted, drilled & zinc plated 6061 T6 aluminum hat – bolted to rotor ring

Built for Ford 9" rear Includes Banksia park brake assembly (much more modern/accurate park brake compared to our competitors drum in hat park brake systems) 18" or larger wheel required (verify fitment

Part #4262700 | Ford 9"

Part #4302488 | IRS Option